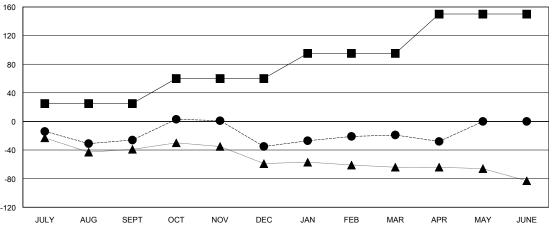

#### GOALS AND ACTUAL MEMBERS CUMULATIVE

| ■-    | CURRENT YEAR GOALS FOR NEW |
|-------|----------------------------|
| /EN/D | EDS                        |

- CURRENT YEAR ACTUAL MEMBERS

- ▲ - LAST YEAR ACTUAL MEMBERS

# LOCATION CALIFORNIA

GMT CA 1

| Clubs                 |                  |           |                  |                  | Members               |                    |                                     |                    |                  |
|-----------------------|------------------|-----------|------------------|------------------|-----------------------|--------------------|-------------------------------------|--------------------|------------------|
| RESULTS FOR 2015-2016 |                  |           |                  |                  | RESULTS FOR 2015-2016 |                    |                                     |                    |                  |
| QUARTER               | NEW CLUB<br>GOAL | NEW CLUBS | DROPPED<br>CLUBS | NET<br>GAIN/LOSS | QUARTER               | NEW MEMBER<br>GOAL | CHARTER AND<br>NEW MEMBERS<br>ADDED | DROPPED<br>MEMBERS | NET<br>GAIN/LOSS |
| JULY/AUG/SEPT         | 1                | 0         | 1                | -1               | JULY/AUG/SEPT         | 25                 | 29                                  | 55                 | -26              |
| OCT/NOV/DEC           | 1                | 0         | 1                | -1               | OCT/NOV/DEC           | 35                 | 47                                  | 56                 | -9               |
| JAN/FEB/MAR           | 1                | 0         | 0                | 0                | JAN/FEB/MAR           | 35                 | 66                                  | 50                 | 16               |
| APR/MAY/JUNE          | 2                | 0         | 0                | 0                | APR/MAY/JUNE          | 55                 | 9                                   | 18                 | -9               |