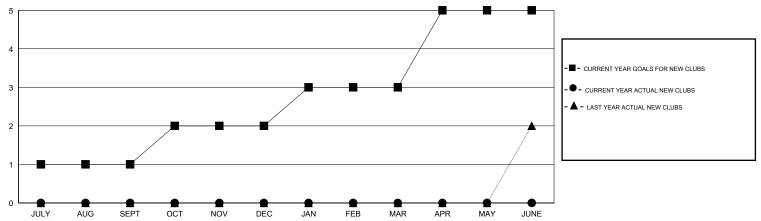

#### GOALS AND ACTUAL NEW CLUBS CUMULATIVE

# LOCATION CALIFORNIA

GMT CA 1

| Clubs                 |                  |           |                  |                  | Members               |                    |                                     |                    |                  |
|-----------------------|------------------|-----------|------------------|------------------|-----------------------|--------------------|-------------------------------------|--------------------|------------------|
| RESULTS FOR 2015-2016 |                  |           |                  |                  | RESULTS FOR 2015-2016 |                    |                                     |                    |                  |
| QUARTER               | NEW CLUB<br>GOAL | NEW CLUBS | DROPPED<br>CLUBS | NET<br>GAIN/LOSS | QUARTER               | NEW MEMBER<br>GOAL | CHARTER AND<br>NEW MEMBERS<br>ADDED | DROPPED<br>MEMBERS | NET<br>GAIN/LOSS |
| JULY/AUG/SEPT         | 1                | 0         | 1                | -1               | JULY/AUG/SEPT         | 25                 | 29                                  | 55                 | -26              |
| OCT/NOV/DEC           | 1                | 0         | 1                | -1               | OCT/NOV/DEC           | 35                 | 47                                  | 56                 | -9               |
| JAN/FEB/MAR           | 1                | 0         | 0                | 0                | JAN/FEB/MAR           | 35                 | 66                                  | 50                 | 16               |
| APR/MAY/JUNE          | 2                | 0         | 0                | 0                | APR/MAY/JUNE          | 55                 | 9                                   | 18                 | -9               |